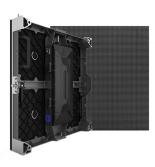

# Processing to assemble LED screen

#### **Commercial LED Billboard**

Designed and Engineering by One Digitalis, LLC. Digital advertising display operated by Ad One Now, LLC.

Specification LED Screen.
Pitch pixel 2.5 mm
Brightness 15,000 nits
Contrast Ratio: 8,000: 1
LED dimension: 512 mm x 512 mm
LED Module: Samsung LED chip.

#### **Commercial LED Billboard**

Designed and Engineering by One Digitalis, LLC. Digital advertising display operated by Ad One Now, LLC.

Specification LED Screen.
Pitch pixel 2.5 mm
Brightness 15,000 nits
Contrast Ratio: 8,000: 1
LED dimension: 512 mm x 512 mm

LED Module: Samsung LED chip.

One Digitalis provides design contents with motion graphic, Animation, and 3D redering at in - house - production.

and technical department continues to improve advanced technology in digital signage with video engineering.