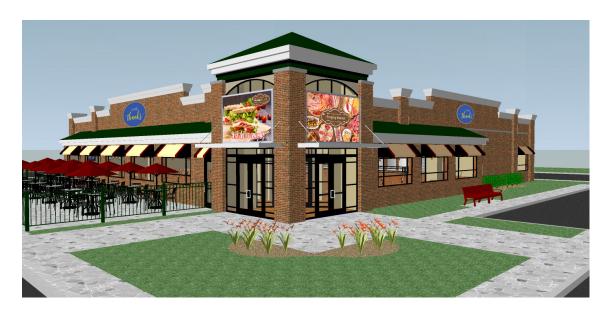

# Digital signage for menu board and Promotion board

One Digitalis provides HDR technology with quantum dot wide to present astonishingly crisp and vivid image.

The pixel per inch represents the number of pixels per square inch.

Higher PPI means more deep resolution.