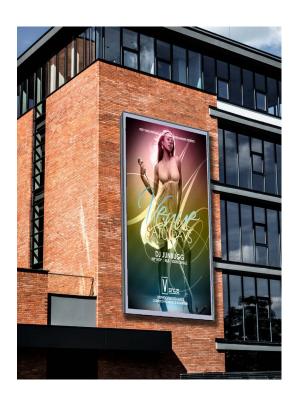

## **LED Screen Indoor & Outdoor**

Actual 3D modeling for presentation to client in 2018 at Garden Square.

2 billboards with 12 ft x 5.7 ft. / Viewing distance 200 ft / Brightness 10,000 nits

#### **Commercial LED Billboard**

Designed and Engineering by One Digitalis, LLC. Digital advertising display operated by Ad One Now, LLC.

Specification LED Screen.
Pitch pixel 2.5 mm
Brightness 15,000 nits
Contrast Ratio: 8,000: 1
LED dimension: 512 mm x 512 mm
LED Module: Samsung LED chip.

#### **LED Screen Indoor & Outdoor**

Actual 3D modeling for presentation to client in 2018 at Garden Square.

2 billboards with 12 ft x 5.7 ft. / Viewing distance 200 ft / Brightness 10,000 nits

#### **Commercial LED Billboard**

Designed and Engineering by One Digitalis, LLC. Digital advertising display operated by Ad One Now, LLC.

Specification LED Screen.
Pitch pixel 2.5 mm
Brightness 15,000 nits
Contrast Ratio: 8,000: 1
LED dimension: 512 mm x 512 mm

LED Module: Samsung LED chip.

One Digitalis provides design contents with motion graphic, Animation, and 3D redering at in - house - production.

and technical department continues to improve advanced technology in digital signage with video engineering.