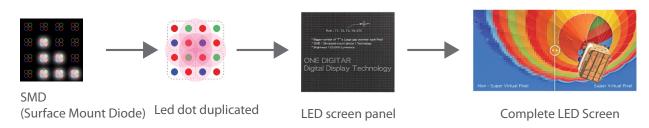

# Super-pixel LED Technology

Super pixel with SMD (surface mount diode) and Prism Amplfied Lens tech. Pixel available as P1 mm, P2 mm, p3 mm, up to P7 mm for indoor and outdoor

# Processing to assemble LED screen