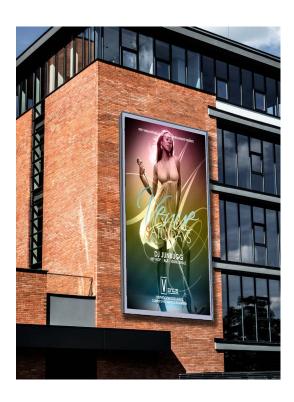

## **LED Screen Indoor & Outdoor**

Actual 3D modeling for presentation to client in 2018 at Garden Square.

2 billboards with 12 ft x 5.7 ft. / Viewing distance 200 ft / Brightness 10,000 nits

#### **Commercial LED Billboard**

Designed and Engineering by One Digitalis, LLC. Digital advertising display operated by Ad One Now, LLC.

Specification LED Screen.
Pitch pixel 2.5 mm
Brightness 15,000 nits
Contrast Ratio: 8,000: 1
LED dimension: 512 mm x 512 mm
LED Module: Samsung LED chip.