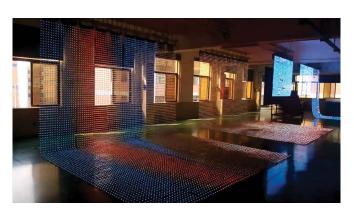

# **LED Curtain Transparent Screen**

Flexible LED Curtain Specification: Pitch Pixel P 10

Contrast ratio: 5000: 1 / Brightness: 5500 nit (cm2)

Module dimension: 1000 mm x 500 mm

Clear view Resolution support 4k