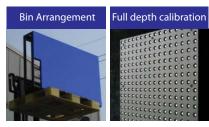

#### Digital Uniformity Calibration and 32 bit color depth processing

# Processing to assemble LED screen