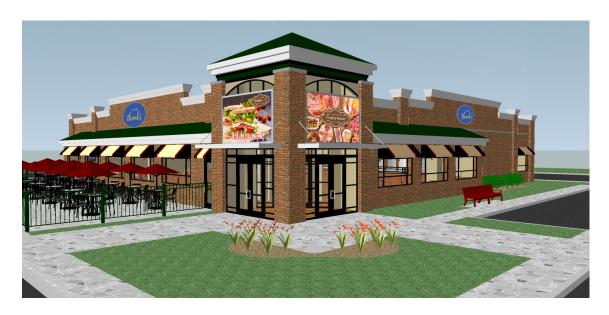

#### **LED Screen Indoor & Outdoor**

Actual 3D modeling for presentation to client in 2018 at Garden Square.

2 billboards with 12 ft x 5.7 ft. / Viewing distance 200 ft / Brightness 10,000 nits

#### **Commercial LED Billboard**

Designed and Engineering by One Digitalis, LLC. Digital advertising display operated by Ad One Now, LLC.

Specification LED Screen.
Pitch pixel 2.5 mm
Brightness 15,000 nits
Contrast Ratio: 8,000: 1
LED dimension: 512 mm x 512 mm

LED Module: Samsung LED chip.

One Digitalis provides design contents with motion graphic, Animation, and 3D redering at in - house - production.

and technical department continues to improve advanced technology in digital signage with video engineering.