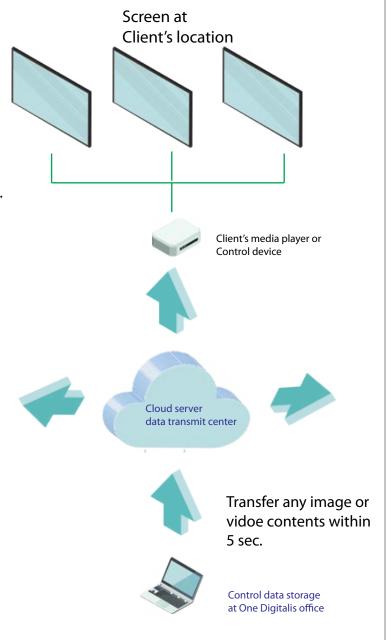

# **Contents Management System**

One Digitalis creates software to control contents cloud based CMS to media player that are multi function platform to provide a consistent look and feel across all interactive applications within at any location.

# Advantage CRM Platform

- \* 24 hours monitoring all screens and data signal.
- \* Platform to achieve client-specific data management objective through APIs and data storage to the cloud server.
- \* Omni-Channel contents distribution and IoT, IoAT, internet network.
- \* Easy to access to control contents data from at any where through GPS location.
- \* Provides back up system in case of wireless communication malfunction or loss signal at the location.