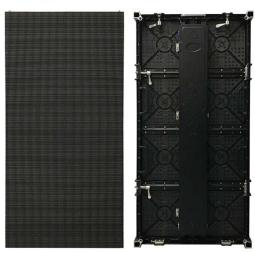

#### **Commercial LED Billboard**

Designed and Engineering by One Digitalis, LLC. Digital advertising display operated by Ad One Now, LLC.

Specification LED Screen.
Pitch pixel 2.5 mm
Brightness 15,000 nits
Contrast Ratio: 8,000: 1
LED dimension: 512 mm x 512 mm
LED Module: Samsung LED chip.

#### **Commercial LED Billboard**

Designed and Engineering by One Digitalis, LLC. Digital advertising display operated by Ad One Now, LLC.

Specification LED Screen.
Pitch pixel 2.5 mm
Brightness 15,000 nits
Contrast Ratio: 8,000: 1
LED dimension: 512 mm x 512 mm

LED Module: Samsung LED chip.

One Digitalis provides design contents with motion graphic, Animation, and 3D redering at in - house - production.

and technical department continues to improve advanced technology in digital signage with video engineering.