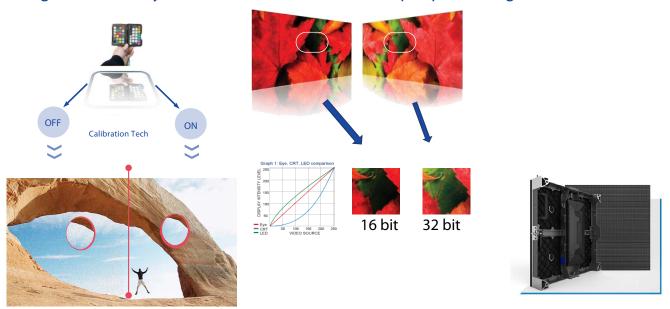

DIGITAL SIGNAGE & DISPLAY ADVERTISING





# Ultra - vision LED Screen Technology

One Digitalis provides advanced technology in turnkey functional solution

- \* Specific Architectural designs like round, curve, concave convex and curtain screens
- \* Media player with software enables cloud based contents management system
- \* Developed digital video / graphic processing system and its customized solution

# Super-pixel LED Technology

Super pixel with SMD (surface mount diode) and Prism Amplfied Lens tech. Pixel available as P1 mm, P2 mm, p3 mm, up to P7 mm for indoor and outdoor



#### Digital Uniformity Calibration and 32 bit color depth processing



# Processing to assemble LED screen









# Commercial Video Wall Technology

Commercial signage monitor has big advantage than in general TV screen.

- \* 3 times brighter than regular TV such as home appliance TV.
- \* HDR technology with high contrast ratio and efficeinet LED backlights to satisfy.
- \* Color and its gamma correction is deep consolidation.





VIDEO WALL bazel demo



High demand quality for video wall sginage with 1.8 mm bazel such as a Commercial TV.



# Digital signage for menu board and Promotion board

One Digitalis provides HDR technology with quantum dot wide to present astonishingly crisp and vivid image.

The pixel per inch represents the number of pixels per square inch.

Higher PPI means more deep resolution.











# **Contents Management System**