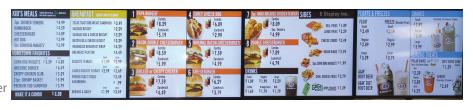

# Digital signage for menu board and Promotion board

One Digitalis provides HDR technology with quantum dot wide to present astonishingly crisp and vivid image.

The pixel per inch represents the number of pixels per square inch.

Higher PPI means more deep resolution.