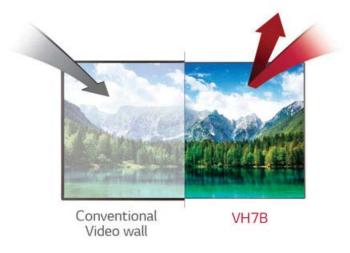

# Commercial Video Wall Technology

Commercial signage monitor has big advantage than in general TV screen.

- \* 3 times brighter than regular TV such as home appliance TV.
- \* HDR technology with high contrast ratio and efficeinet LED backlights to satisfy.
- \* Color and its gamma correction is deep consolidation.

VIDEO WALL bazel demo

High demand quality for video wall sginage with 1.8 mm bazel such as a Commercial TV.