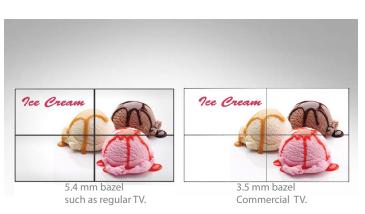

VIDEO WALL bazel demo

High demand quality for video wall sginage with 1.8 mm bazel such as a Commercial TV.