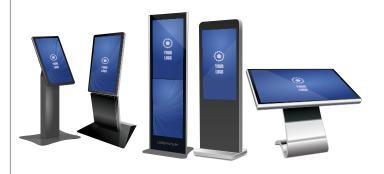

### Other kiosk Display with UHD 4K LED screen

One Digitalis provides also KIOSK Display with stand alone.

With cloud based contents management to display at anywhere, whatever they want to display with timmer set.

Available size from 49 inch, 55 inch, and 65 inch. with commercial sigange LED screen.

DIGITAL DISPLAY TECHNOLOGY

New Jersey: 395 Broad Ave. Suite#2. Ridgefield, NJ 07024 New York: 635 West 42nd St. New York, NY 10036 New Jersey Office: 201 - 515 - 0094 New York Office: 646 - 875 - 0122

Pitch pixel 2.5 mm

Brightness 12,000 nit

Dimension 500 x 500 ( mm )

KIOSK STAND LG Commercial TV

Resolution 4K FHD

Brightness 2,500 nit

Size available 49", 55", 65",75"